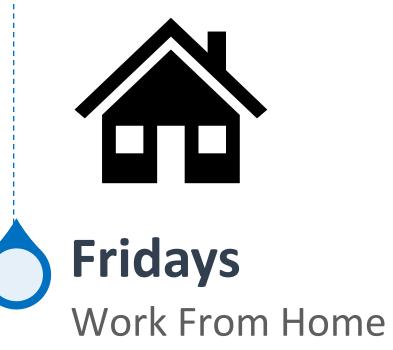

## Tuesdays, Wednesdays, and Thursdays

All eligible employees will work three "In Office Days" each week on Tuesdays, Wednesdays, and Thursdays. Mondays and Fridays are "Home Workdays".

The Balanced Workplace schedule does not impact the 9/80 schedule, i.e., regularly scheduled 9/80 Friday off still applies.