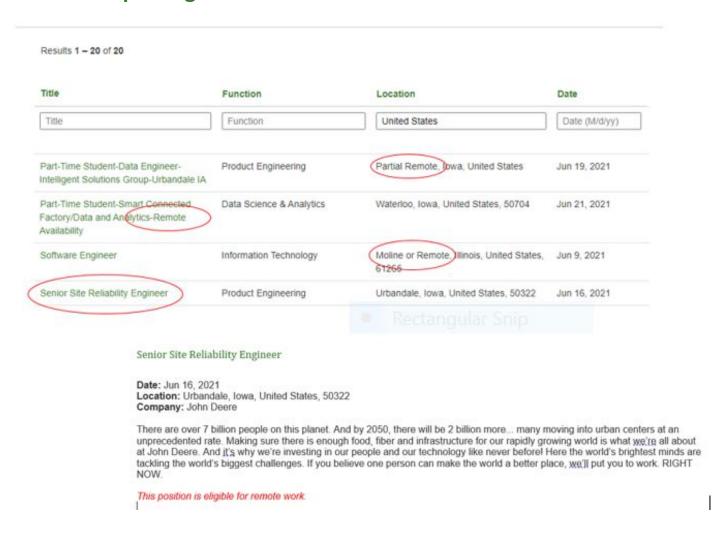

#### Search jobs by keyword REMOTE.

# It will return those positions that have REMOTE in the location, job title OR within the posting itself.