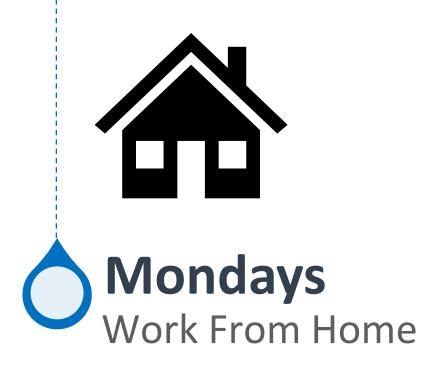

## Tuesdays, Wednesdays, and Thursdays

All eligible employees will work three "In Office Days" each week on Tuesdays, Wednesdays, and Thursdays. Mondays and Fridays are "Home Workdays".

The Balanced Workplace schedule does not impact the 9/80 schedule, i.e., regularly scheduled 9/80 Friday off still applies.